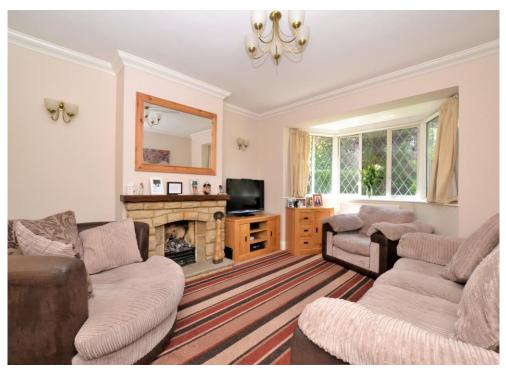

The accommodation comprises two double bedrooms, a single bedroom, a large loft space, a stylish four piece bathroom suite with separate shower cubicle, a separate living room with bay window & feature fireplace, a wide entrance hall with porch entrance, an 18'10 kitchen/ dining room, a conservatory extension, a lean-to with separate WC and ample storage space and a well maintained 75' private rear garden.