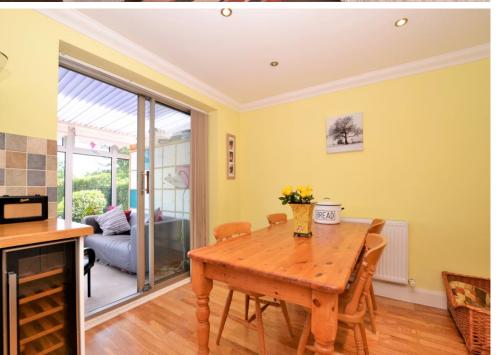

The accommodation comprises two double bedrooms, a single bedroom, a large loft space, a stylish four piece bathroom suite with separate shower cubicle, a separate living room with bay window & feature fireplace, a wide entrance hall with porch entrance, an 18'10 kitchen/ dining room, a conservatory extension, a lean-to with separate WC and ample storage space and a well maintained 75' private rear garden.