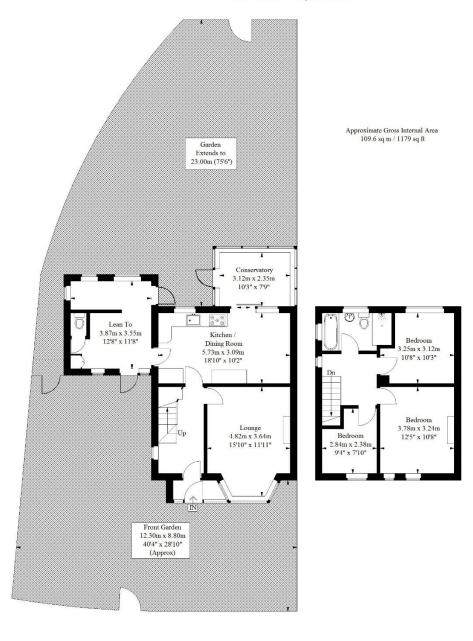

## Hillars Heath Road, Coulsdon

Ground Floor = 68.7 sq m / 739 sq ft

First Floor = 40.9 sq m / 440 sq ft

- **&** EPC EER D
- ❖ THREE BEDROOM SEMI-DETACHED HOUSE
- **\*** LARGE CORNER PLOT
- **❖** EXCELLENT SCOPE FOR EXTENSION (STPP)
- **\*** WELL PRESENTED THROUGHOUT
- ❖ 0.1 MILES FROM COULSDON TOWN TRAIN STATION
- **\*** WELL LOCATED FOR LOCAL SCHOOLS
- ❖ QUIET CUL-DE-SAC LOCATION
- ❖ POTENTIAL FOR OFF ROAD PARKING OR GARAGE
- ❖ 75' PRIVATE REAR GARDEN

The accommodation comprises two double bedrooms, a single bedroom, a large loft space, a stylish four piece bathroom suite with separate shower cubicle, a separate living room with bay window & feature fireplace, a wide entrance hall with porch entrance, an 18'10 kitchen/ dining room, a conservatory extension, a lean-to with separate WC and ample storage space and a well maintained 75' private rear garden.