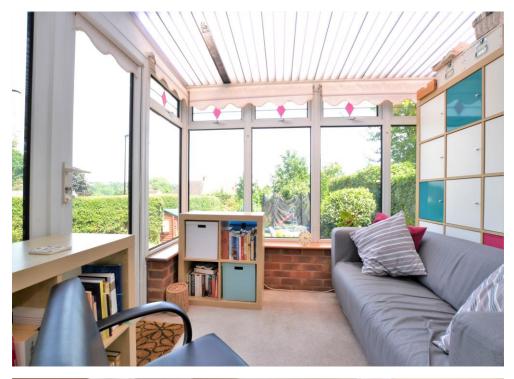

The accommodation comprises two double bedrooms, a single bedroom, a large loft space, a stylish four piece bathroom suite with separate shower cubicle, a separate living room with bay window & feature fireplace, a wide entrance hall with porch entrance, an 18'10 kitchen/ dining room, a conservatory extension, a lean-to with separate WC and ample storage space and a well maintained 75' private rear garden.