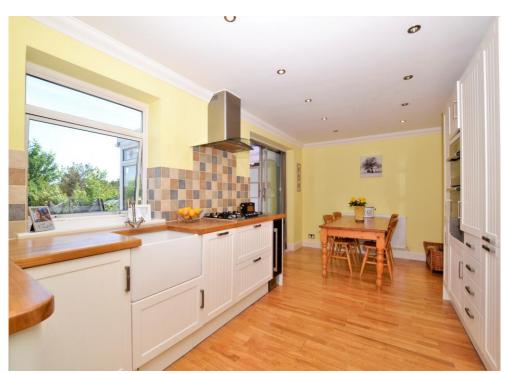

Sat on a large corner plot, this bright & airy home enjoys double glazing throughout, a particularly spacious kitchen/ dining room ideal for family living, and benefits from side access. With ample space to the side & rear of the house the property also offers excellent extension possibilities (STPP) along with scope to create off road parking or a garage.

The accommodation comprises two double bedrooms, a single bedroom, a large loft space, a stylish four piece bathroom suite with separate shower cubicle, a separate living room with bay window & feature fireplace, a wide entrance hall with porch entrance, an 18'10 kitchen/ dining room, a conservatory extension, a lean-to with separate WC and ample storage space and a well maintained 75' private rear garden.