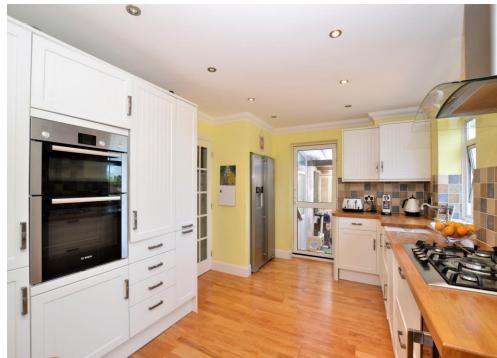

Sat on a large corner plot, this bright & airy home enjoys double glazing throughout, a particularly spacious kitchen/ dining room ideal for family living, and benefits from side access. With ample space to the side & rear of the house the property also offers excellent extension possibilities (STPP) along with scope to create off road parking or a garage.

The accommodation comprises two double bedrooms, a single bedroom, a large loft space, a stylish four piece bathroom suite with separate shower cubicle, a separate living room with bay window & feature fireplace, a wide entrance hall with porch entrance, an 18'10 kitchen/ dining room, a conservatory extension, a lean-to with separate WC and ample storage space and a well maintained 75' private rear garden.