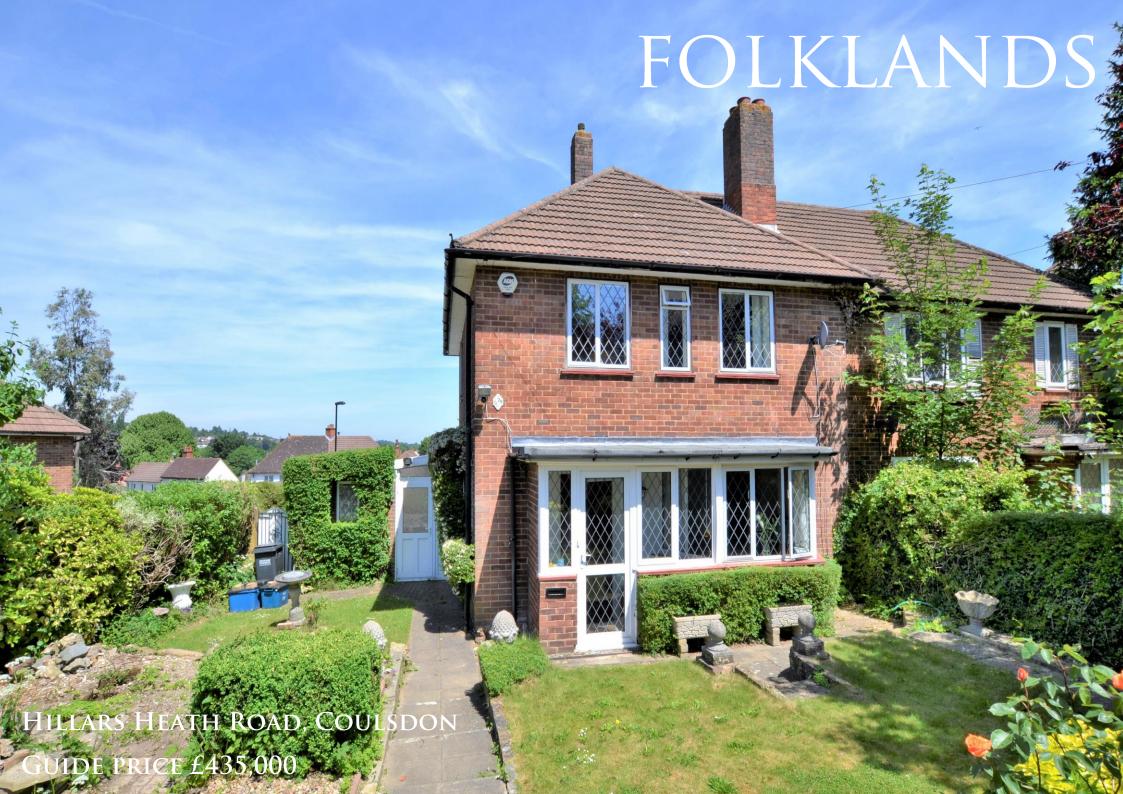

## Hillars Heath Road, Coulsdon

Ground Floor = 68.7 sq m / 739 sq ft

First Floor = 40.9 sq m / 440 sq ft

- **&** EPC EER D
- ❖ THREE BEDROOM SEMI-DETACHED HOUSE
- **\*** LARGE CORNER PLOT
- **❖** EXCELLENT SCOPE FOR EXTENSION (STPP)
- **\*** WELL PRESENTED THROUGHOUT
- ❖ 0.1 MILES FROM COULSDON TOWN TRAIN STATION
- **\*** WELL LOCATED FOR LOCAL SCHOOLS
- ❖ QUIET CUL-DE-SAC LOCATION
- ❖ POTENTIAL FOR OFF ROAD PARKING OR GARAGE
- ❖ 75' PRIVATE REAR GARDEN

A well presented three bedroom semi-detached house situated within this leafy culde-sac in the heart of Coulsdon town centre, conveniently located only 0.1 miles from Coulsdon Town train station, which offers direct services to both London Bridge & London Victoria stations.

Sat on a large corner plot, this bright & airy home enjoys double glazing throughout, a particularly spacious kitchen/ dining room ideal for family living, and benefits from side access. With ample space to the side & rear of the house the property also offers excellent extension possibilities (STPP) along with scope to create off road parking or a garage.